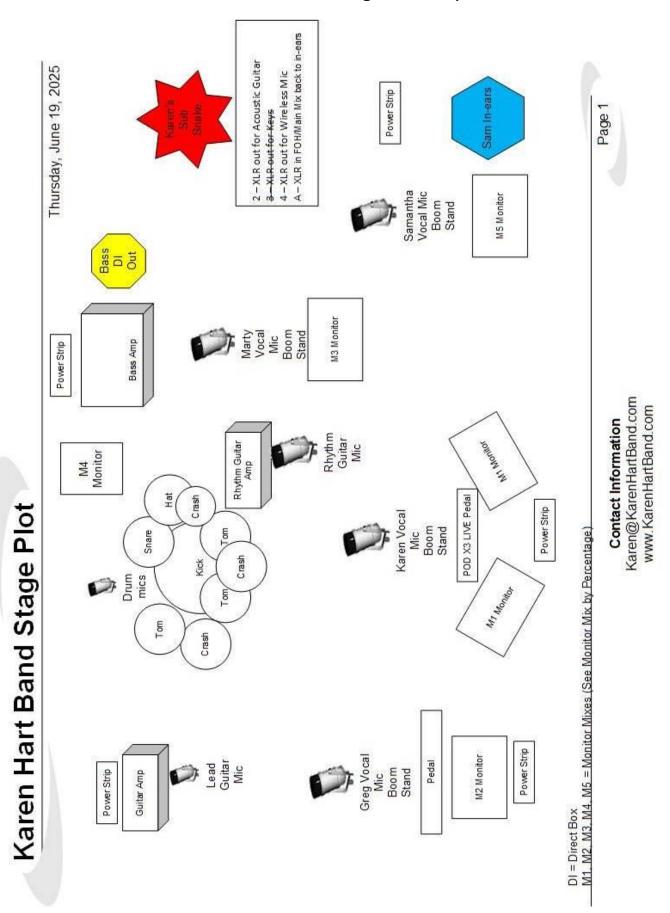

## Karen Hart Band Stage Plot/Input List

Page 1

| Input                          | Method                       |
|--------------------------------|------------------------------|
| Kick                           | Mic                          |
| Snare                          | Mic                          |
| Tom 1                          | Mic                          |
| Tom 2                          | Mic                          |
| Floor Tom                      | Mic                          |
| Overheads (L) (R)              | Mic                          |
| Ride                           | Mic                          |
| High Hat                       | Mic                          |
| Lead Guitar - Greg             | Mic Guitar Amp               |
| Bass - Marty                   | Bass Amp DI                  |
| Karen Acoustic Guitar          | XLR (sub snake 2)            |
| Karen Wireless Mic             | XLR (sub snake 4)            |
| Karen Electric Guitar          | Mic Guitar Amp               |
| Karen FOH/Main Mix for in-ears | XLR (sub snake A)            |
| Greg Vocal (Lead Guitar)       | Mic – Boom Stand             |
| Karen Vocal (Center Stage)     | My Wireless Mic – Boom Stand |
| Marty Vocal (Bass)             | Mic – Boom Stand             |
| Samantha Vocal (Singer)        | Mic – Boom Stand             |

## **Monitor Mix by Percentage**

|             | Name                   | Lead Vocals (All<br>Mics) | Other<br>Vocals | Lead<br>Guitar | Bass<br>Guitar | Rhythm<br>Elec/Acoustic | Kick | Snare |
|-------------|------------------------|---------------------------|-----------------|----------------|----------------|-------------------------|------|-------|
| M1          | Karen<br>(Lead Vocal)  | 100                       | 80              | 0              | 0              | 50                      | 0    | 0     |
| M2          | Greg<br>(Lead Guitar)  | 100                       | 80              | 50             | 30             | 30                      | 50   | 50    |
| M3          | Marty<br>(Bass Guitar) | 100                       | 80              | 50             | 50             | 30                      | 50   | 50    |
| M4          | Toby<br>(Drums)        | 100                       | 100             | 80             | 50             | 50                      | 100  | 50    |
| M4          | Samantha<br>(Singer)   | 100                       | 80              | 50             | 50             | 30                      | 50   | 50    |
| In-<br>Ears | Karen<br>(in-ears)     | 100                       | 100             | 100            | 100            | 100                     | 100  | 100   |